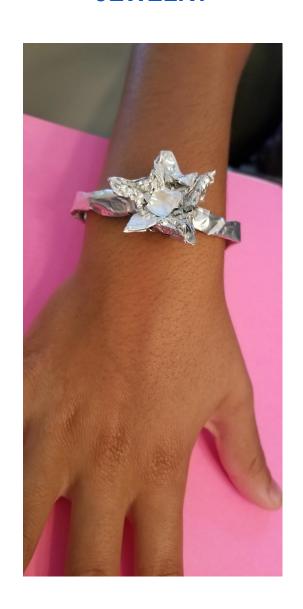

# **JEWELRY STATION**

### **Instructions:**

Using foil, create your favorite pieces of jewelry.

Once completed, recreate your design using the laptop and Tinkercad program available at your station.

Thank you for CADing with us!