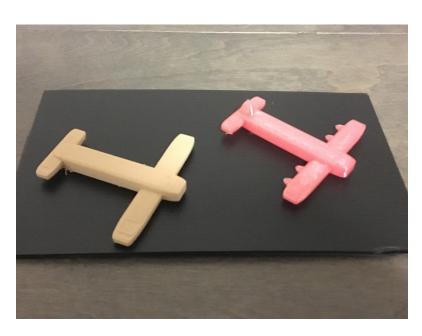

# **AIRPLANE STATION**

#### **Instructions:**

Using popsicle sticks and clothespins, design and decorate an airplane.

Once completed, recreate your design using the laptop and Tinkercad program available at your station.

Thank you for CADing with us!