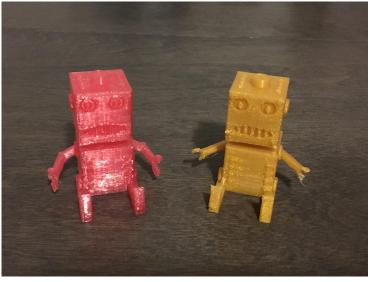

## ROBOT STATION

### **Instructions:**

Use any combination of 3D shapes and tape to create a robot.

Once completed, recreate your design using the laptop and Tinkercad program available at your station.

Thank you for CADing with us.