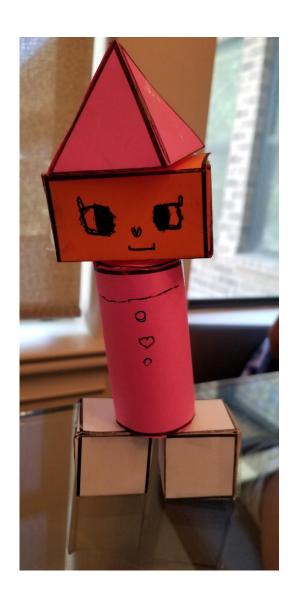

## ROBOT STATION

### **Instructions:**

Use any combination of 3D shapes and tape to create a robot.

Once completed, recreate your design using the laptop and Tinkercad program available at your station.

Thank you for CADing with us.