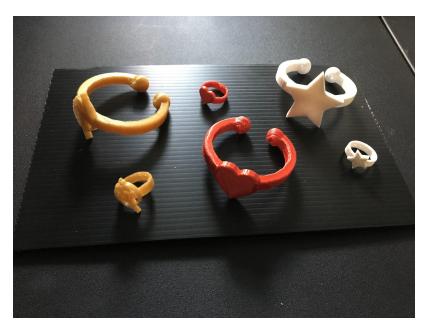

# **JEWELRY STATION**

### **Instructions:**

Using foil, create your favorite pieces of jewelry.

Once completed, recreate your design using the laptop and Tinkercad program available at your station.

Thank you for CADing with us!