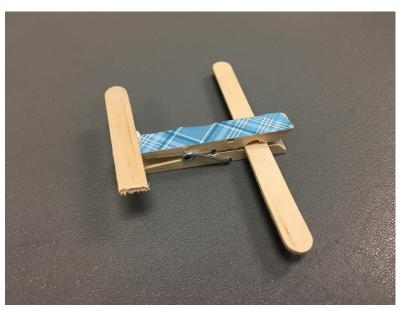

# **AIRPLANE STATION**

#### **Instructions:**

Using popsicle sticks and clothespins, design and decorate an airplane.

Once completed, recreate your design using the laptop and Tinkercad program available at your station.

Thank you for CADing with us!