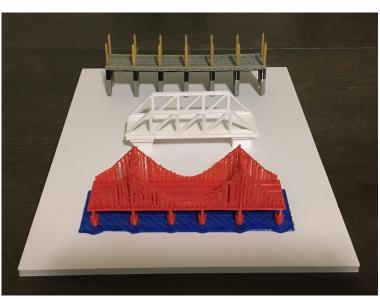

## **BRIDGE STATION**

#### **Instructions:**

Using popsicle sticks, tape and glue create a bridge.

Once completed, recreate your design using the laptop and Tinkercad program available at your station.

Thank you for CADing with us!