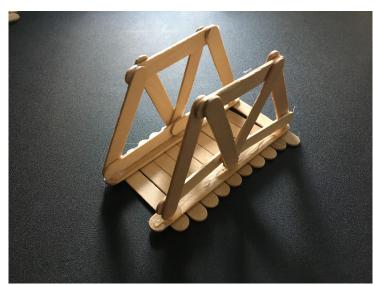

## **BRIDGE STATION**

#### **Instructions:**

Using popsicle sticks, tape and glue create a bridge.

Once completed, recreate your design using the laptop and Tinkercad program available at your station.

Thank you for CADing with us!